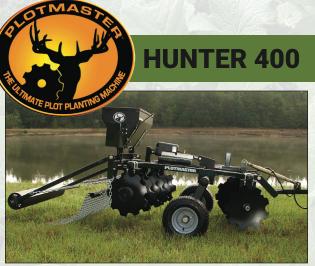

# **PLOTMASTER SYSTEMS**

**RETAIL PRICING** 

**Dimensions:** 

- · Folded Length: 68"
- · Hitch Extended: 99"
- · Machine Width: 48"
- · Wheel Width: 58"
- Overall Height: 40" (Lowered Position)
- · Overall Height: 48" (Raised Position)
- · Weight: 646#

\*\*TOP SELLER\*\*

\$5,740.68

'The Ultimate Planting Machine,' The Plotmaster™, by Plotmaster Systems LLC., with it's patented design is the complete package for your plot planting needs. The Plotmaster™ Hunter 400 (4-ft model) will reach places you've only dreamed of planting plots. It's easy and simple with the Plotmaster™.

Recommended use: ATV - 500CC or Larger - 4 Wheel Drive

### Unit Includes:

Unique Down Pressure System for the 1 point Hitch, Disc Harrow, Electric Versa Seeder, \*NEW\* Linear Lift System (18 second retraction/extension), Cultipacker/Drag with Metal Grating. (Units can also be converted for use with Tractor 3 PT. Cat. 1)

### Disc Harrow:

- 12" Heavy-Duty 16" Notched Disc with Sealed Bearings
- · Maximum cutting width: 48"

### Versa Seeder System:

 New, Patent-Pending Versa Seeder, Reverse Auger Brush System designed to plant all types of seeds and seed blends.