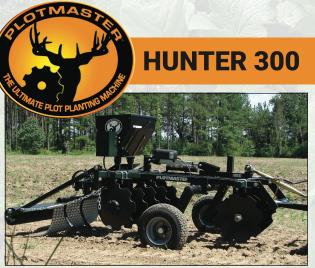

# **PLOTMASTER SYSTEMS**

**RETAIL PRICING** 

**Dimensions:** 

- · Folded Length: 68"
- · Hitch Extended: 99"
- · Machine Width: 38"
- · Wheel Width: 54"
- · Overall Height: 40" (Lowered Position)
- · Overall Height: 48" (Raised Position)
- · Weight: 626#

\*\*VALUE BUY\*\*

\$4,874.10

'The Ultimate Planting Machine,' The Plotmaster™, by Plotmaster Systems LLC., with it's patented design is the complete package for your plot planting needs. The Plotmaster™ Hunter 300 (3-ft model) will reach places you've only dreamed of planting plots. It's easy and simple with the Plotmaster™.

Recommended use: ATV - 500CC or Larger - 4 Wheel Drive

Unique Down Pressure System for the 1 point Hitch, Disc Harrow, Electric Versa Seeder, \*NEW\* Linear Lift System (18 second retraction/extension), Cultipacker/Drag with Metal Grating. (Units can also be converted for use with Tractor 3 PT. Cat. 1)

### Disc Harrow:

- 10 Heavy-Duty 16" Notched Disc with Sealed Bearings
- · Maximum cutting width: 36"

### Versa Seeder System:

· New, Patent-Pending Versa Seeder, Reverse Auger Brush System designed to plant all types of seeds and seed blends.